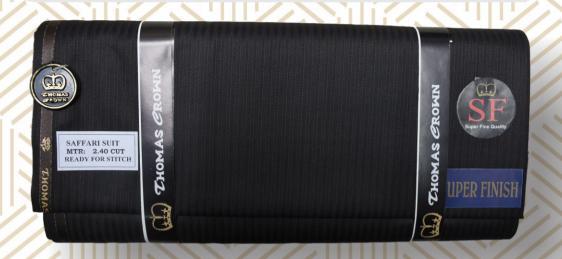

le in the actual product. This is due to the differences in lighting, digital photography, color settings, and the capabilities of computers.
- 2. These are our original designs so copying or reproducing for commercial purposes will result in a breach or violation of our terms and will call for legal actions.
- 3. You may not use our products for any illegal or unauthorized purpose nor may you, in the use of the Service, violate any laws in your jurisdiction (including but not limited to copyright laws).

# GALUNDIA Textiles Pvt Ltd

#### Contact Us •••••

- F-244 & 245, RIICO Industrial Area, 3rd Phase, Bhilwara 311001 (Raj), India
- +91 1482-260580, 260189, 260954
- (i) +91 98291-18580
  - gtplgrace@gmail.com





## Ready to stitch Safari lenght (2.40 meters) Double Fold on Strawboard













## Ready to stitch Suit Length (3 25 meters) Double Fold on Strawboard





### Full Size Packing Double Fold on Strawboard







## Roll Packing (Any Length) Single Fold on Paper Tube