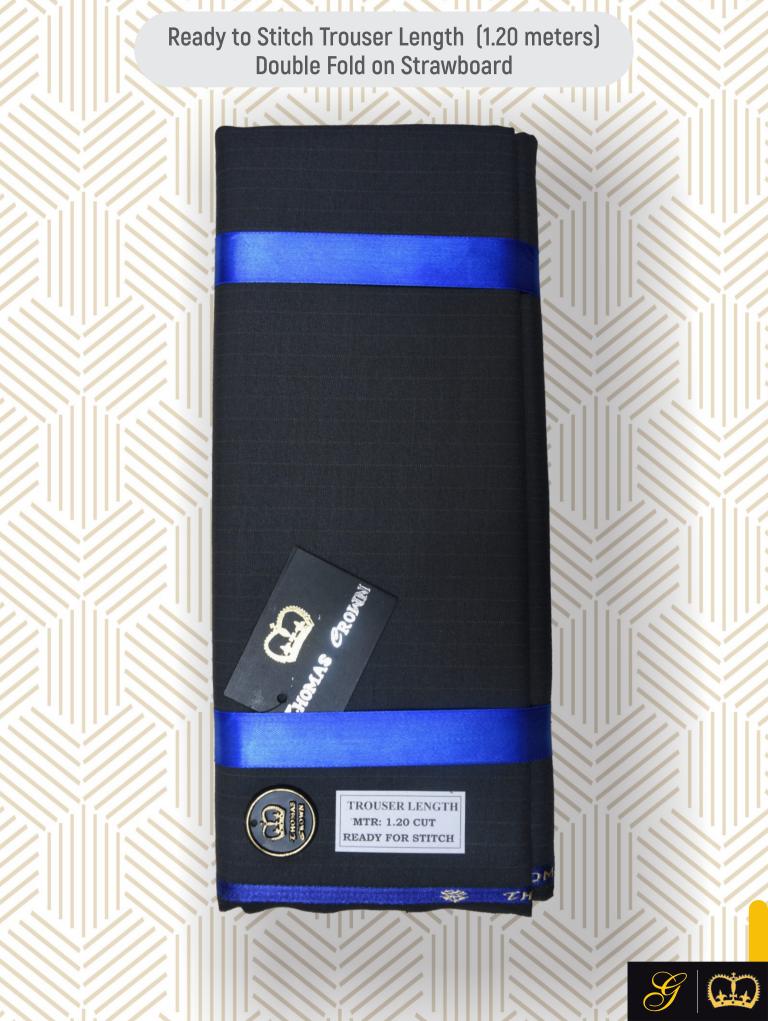

are actual photographs of our designs, but slight tonal variation is possible in the actual product. This is due to the differences in lighting, digital photography, color settings, and the capabilities of computers.
- 2. These are our original designs so copying or reproducing for commercial purposes will result in a breach or violation of our terms and will call for legal actions.
- 3. You may not use our products for any illegal or unauthorized purpose nor may you, in the use of the Service, violate any laws in your jurisdiction (including but not limited to copyright laws).

# GALUNDIA Textiles Pvt Ltd

#### Contact Us •••••

- F-244 & 245, RIICO Industrial Area, 3rd Phase, Bhilwara 311001 (Raj), India
- +91 1482-260580, 260189, 260954
- (i) +91 98291-18580
  - gtplgrace@gmail.com





## Ready to stitch Safari lenght (2.40 meters) Double Fold on Strawboard













## Ready to stitch Suit Length (3 25 meters) Double Fold on Strawboard





### Full Size Packing Double Fold on Strawboard







## Roll Packing (Any Length) Single Fold on Paper Tube